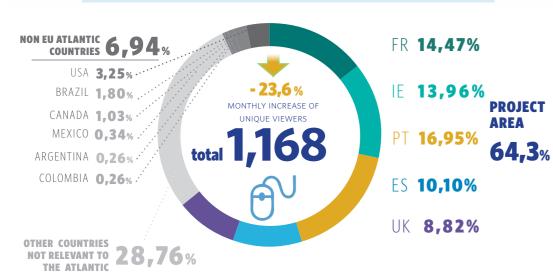

### Social media presence

acebook

this month

**New Friends** Friends

291 **Total Posts** 