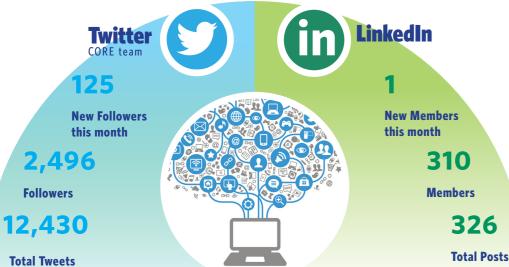

### How many stakeholders contacted so far?

- Public Authorities (Local / Regional)
- SMEs (headcounts <250)
- tions, unions)
- Higher Education / Universities
- counts < 10)
- Public Authority (national / international)

- Funding Agencies
- · Micro-sized business (head-

- Sector Representatives (associa-

- Elected Officials
- Private

- Accociations
- Private Banks
  - NGO (local, regional, national)
  - Maritime Newspapers · Directors, Consultans, Fisher
    - men, Scientist
      - Funding Agencies Sector Representatives (as-
    - sociations, unions...)
    - Higher Education / Universities Public Authorities (Local / Regional / National / International)
    - SMEs (headcounts <250)</li>
    - Micro-sized business (headcounts < 10)
    - Student Experts, project representatives
    - Elected Officials
    - AACC management team
    - Large-scale business (headcounts > 250)
    - Research Centers
    - Port Authorities and Social Services