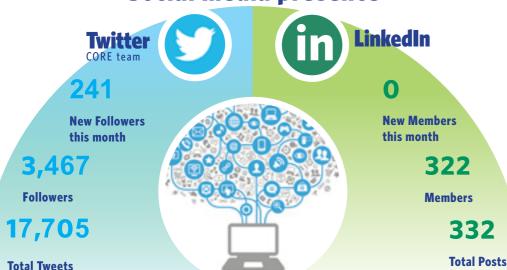

## How many stakeholders contacted so far?

- Public Authorities (Local / Regional)

- Elected Officials

- Funding Agencies
- counts < 10)
- international)

- SMEs (headcounts <250)
- tions, unions)
- Higher Education / Universities
- Micro-sized business (head-
- Public Authority (national /
- Private