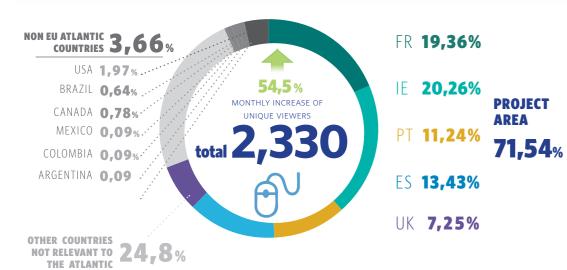

# Social media presence

**New Friends** 

this month

162

Friends

265

**Total Posts** 

**Relationship-building** 